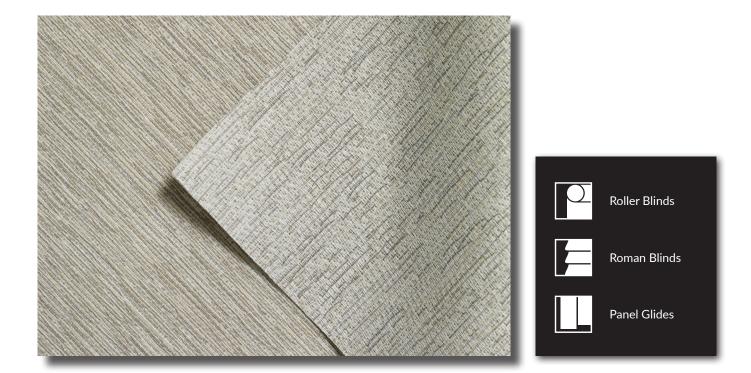

#### **Features**

- Intricate and textured jacquard weave fabric
- Combination of multi-coloured yarns, giving a beautiful three-dimensional effect
- Featuring a natural palette of 6 colours, and available in matching blockout fabric
- Suitable for Roller Blinds, Roman Blinds and Panel Glides

# 262 Harmony

Semi Transparent

| Fabric Density                    | Semi Transparent                          |                                         |              |    |
|-----------------------------------|-------------------------------------------|-----------------------------------------|--------------|----|
| Composition                       | 100% Polyester with Clear Acrylic Coating |                                         |              |    |
| Weight                            | 230gsm ± 10%                              |                                         |              |    |
| Thickness                         | 0.60mm ± 10%                              |                                         |              |    |
| Width                             | 3000mm                                    |                                         |              |    |
| Colour Fastness<br>[AS 2001.4.21] | 6 - 7 Blue Scale, Fade Resistent          |                                         |              |    |
| Suitable Products                 | Roller Blinds                             | Roman Blinds                            | Panel Glides | •• |
| ••••••                            | • • • • • • • • • • • • • • • • • • • •   | • • • • • • • • • • • • • • • • • • • • |              | •• |