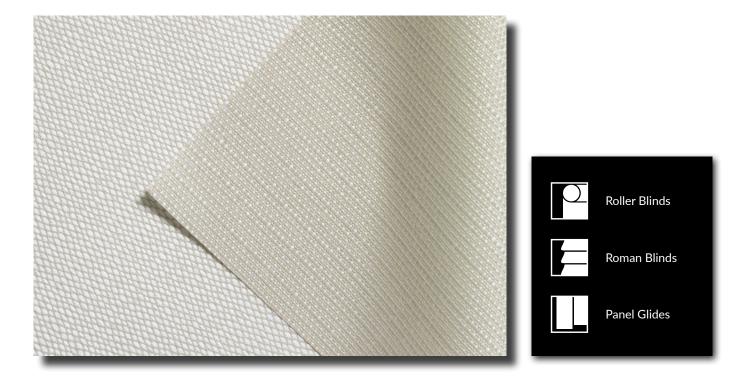

# Light filtering jacquard with matching blockout fabric

#### **Features**

- A premium jacquard fabric with stunning three-dimensional feel and appearance
- Offering light filtering and a subtle level of privacy
- Featuring a versatile palette, and available in matching blockout fabric
- Durable, easy to clean fabric
- Suitable for Roller Blinds, Roman Blinds and Panel Glides

### Non Transparent

| Fabric Density    | Non Transparent               |                                         |              |                                         |
|-------------------|-------------------------------|-----------------------------------------|--------------|-----------------------------------------|
| Composition       | 100% Polyester                | PVC Free                                |              | ••••••••••••••••••••••••••••••••••••••• |
| Weight            | 260gsm ± 5%                   | •••••                                   |              | ••••••••••••••••••••••••••••••••••••••• |
| Thickness         | 0.60mm ± 5%                   | • • • • • • • • • • • • • • • • • • • • |              | ••••••••••••••••••••••••••••••••••••••• |
| Width             | 3000mm                        | •••••                                   | •••••••••••  | ••••••••••••••••••••••••••••••••••••••• |
| Colour Fastness   | >7 [Blue Wool Scale], Fully F | Fade Resistant                          | •••••••••••  | ••••••••••••••••••••••••••••••••••••••• |
| Suitable Products | Roller Blinds                 | Roman Blinds                            | Panel Glides | ••••••••••••••••••••••••••••••••••••••• |
|                   |                               | . <b>.</b>                              | •••••••      |                                         |