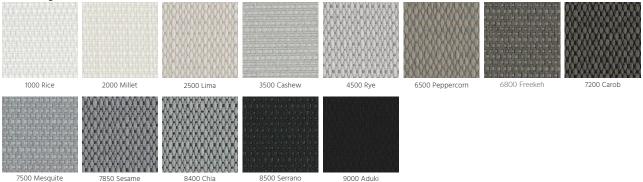

| 20%  | 9%   | 28%  | 23%  | 23%  |  |
| Solar reflectance outside    | 52%  | 50%  | 38%  | 24%  | 47%  | 41%  | 43%  |  |
| Solar absorptance            | 17%  | 17%  | 42%  | 67%  | 25%  | 36%  | 34%  |  |
| Luminous transmittance [VLT] | 28%  | 27%  | 6%   | 3%   | 19%  | 11%  | 13%  |  |
| UV transmittance             | 15%  | 19%  | 4%   | 2%   | 10%  | 7%   | 9%   |  |
| Openness Factor [nominal]    | 0.5% | 0.5% | 0.5% | 0.5% | 0.5% | 0.5% | 0.5% |  |

### Glazing Type - Single 3mm Clear Glass

| G-value / Solar heat gain coefficient |      |     |      |      |      |      |     |
|---------------------------------------|------|-----|------|------|------|------|-----|
| Shading coefficient                   | 5270 | 54% | 0070 | 0,,0 | 5570 | 5,,, | 56% |

#### **Colour Range**