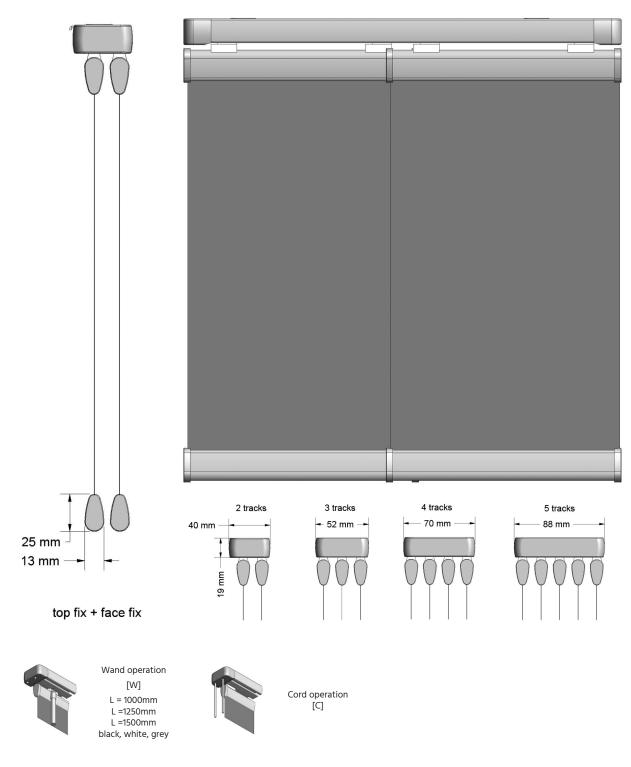

#### **Technical Information**

| rechnical information                                |                                                                                                                                                                                                                                                                                                                                                                                                                                                                              |                                                                                        |                                          |                           |
|------------------------------------------------------|------------------------------------------------------------------------------------------------------------------------------------------------------------------------------------------------------------------------------------------------------------------------------------------------------------------------------------------------------------------------------------------------------------------------------------------------------------------------------|----------------------------------------------------------------------------------------|------------------------------------------|---------------------------|
| Product Code                                         | G202.0                                                                                                                                                                                                                                                                                                                                                                                                                                                                       | G203.0                                                                                 | G204.0                                   | G205.0                    |
| Product Name                                         | Panel Glide System                                                                                                                                                                                                                                                                                                                                                                                                                                                           | Panel Glide System                                                                     | Panel Glide System                       | Panel Glide System        |
| Operation                                            | 2 Track System                                                                                                                                                                                                                                                                                                                                                                                                                                                               | 3 Track System                                                                         | 4 Track System                           | 5 Track System            |
| Rail and Rail Colour                                 | Verosol's Panel Glide system is available as a 2, 3, 4, or 5 panel track system in clear anodised, white, black, or white birch powder coated finishes.                                                                                                                                                                                                                                                                                                                      |                                                                                        |                                          |                           |
|                                                      | Tracks can be custom powder coated for an additional charge                                                                                                                                                                                                                                                                                                                                                                                                                  |                                                                                        |                                          |                           |
| Control and Configurations Options                   | There is an extensive range of 24 different track configurations and stacking options available. The table in your Verosol Price Book easily identifies the various types on offer.                                                                                                                                                                                                                                                                                          |                                                                                        |                                          |                           |
|                                                      | Simply select your desired track type. The table will indicate if the configuration is a 2, 3, 4, or 5 panel track, and provides you with the total number of panels indicating how many are fixed.                                                                                                                                                                                                                                                                          |                                                                                        |                                          |                           |
|                                                      | The control type is identified by 'W' for wand, 'C' for cord, or 'WC' where it is possible to have either wand or cord operation.                                                                                                                                                                                                                                                                                                                                            |                                                                                        |                                          |                           |
|                                                      | Fixed panels are identified as a line with two endpoints, and movable panels are identified with an arrow head, and point in the direction they will open. The illustrations in the table identify stacking locations and possible control sides.                                                                                                                                                                                                                            |                                                                                        |                                          |                           |
| Fabric Panels                                        | Select a 2, 3, 4, or 5 panel track with your desired configuration type from the table. Divide the width of the track (in millimetres) by the number of panels to calculate the width of each fabric panel.  To determine the final price for a complete system, multiply the number of panels by the price per panel and add the track price.  Verosol will make an adjustment to your ordered fabric panel size, in order to provide you with an accurate overlap of 70mm. |                                                                                        |                                          |                           |
| SPECIAL  Extending the track past the window or door | To extend the track past the to stack to one side withou please provide 2 measurem A = Track Width, B = Fabric the configuration is wand o panel.  Please consider when select                                                                                                                                                                                                                                                                                               | t obstructing the view,<br>ents.<br>Coverage Width. Usually<br>perated without a fixed | Total Tree  1 2 3  Window / Door Width ( | 4 5 Febric Stacking Width |

configuration, and number of panels required

for coverage.

### System Diagrams

Panel Glide System

Visit Verosol Price List for more system diagrams