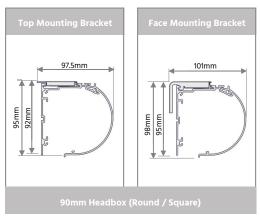

### Side and Intermediate Guides

| Side & Intermediate<br>Guides | Туре       | Two-piece guide inclusive mounting frame and snap in guide |
|-------------------------------|------------|------------------------------------------------------------|
|                               | Material   | Extruded Aliminium Alloy [T5 Temper]                       |
|                               | Dimensions | 25mm D x 55mm W                                            |
|                               | Fixing     | Side Fix or Face Fix                                       |
| Headbox                       | Type       | Headbox - Round or Square                                  |
|                               | Material   | Extruded Aliminium Alloy [T5 Temper]                       |
|                               | Dimensions | 92mm x 93mm                                                |
|                               | Colours    | White, Black, Sandstone and Clear Anodised                 |

### System Diagrams

Ambience Blackout Side Guide

Headbox - Round | Square\*