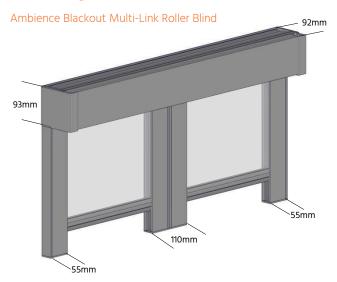

### Side and Intermediate Guides

| Side & Intermediate<br>Guides | Туре       | Two-piece guide inclusive mounting frame and snap in guide |
|-------------------------------|------------|------------------------------------------------------------|
|                               | Material   | Extruded Aliminium Alloy [T5 Temper]                       |
|                               | Dimensions | 25mm D x 55mm W                                            |
|                               | Fixing     | Side Fix or Face Fix                                       |
| Headbox                       | Type       | Headbox - Round or Square                                  |
|                               | Material   | Extruded Aliminium Alloy [T5 Temper]                       |
|                               | Dimensions | 92mm x 93mm                                                |
|                               | Colours    | White, Black, Sandstone and Clear Anodised                 |

### System Diagrams

Ambience Blackout Side Guide

Headbox - Round | Square\*