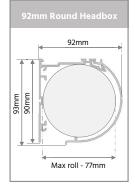

### Side and Intermediate Guides

| Side & Intermediate<br>Guides | Туре       | Two-piece guide inclusive mounting frame and snap in guide |
|-------------------------------|------------|------------------------------------------------------------|
|                               | Material   | Extruded Aliminium Alloy [T5 Temper]                       |
|                               | Dimensions | 25mm D x 55mm W                                            |
|                               | Fixing     | Side Fix or Face Fix                                       |
| Headbox                       | Type       | Headbox - Round or Square                                  |
|                               | Material   | Extruded Aliminium Alloy [T5 Temper]                       |
|                               | Dimensions | 92mm x 93mm                                                |
|                               | Colours    | White, Black, Sandstone and Clear Anodised                 |

### System Diagrams

Ambience Blackout Side Guide

Headbox - Round | Square\*