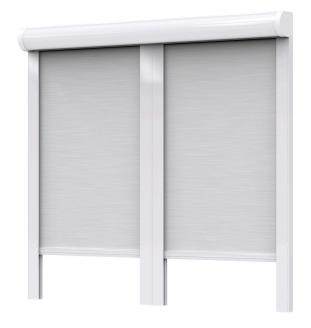

### Ambience Blackout Multi-Link Roller System

is Ideal for home theatres, conference rooms, bedrooms or wherever total privacy is required.

Operate multiple blinds for larger window spans with a single chain, eliminating unsightly cords. The result is better light control and greater privacy.

The system is also available as motorised, with one tubular motor driving multiple sections. Can be easily upgraded from chain to motorised at any time.

This system is complete with side guide channels, cassette style head box and intermediate blackout channels.