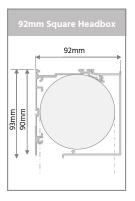

### Side and Intermediate Guides

| Side & Intermediate<br>Guides | Туре       | Two-piece guide inclusive mounting frame and snap in guide |
|-------------------------------|------------|------------------------------------------------------------|
|                               | Material   | Extruded Aliminium Alloy [T5 Temper]                       |
|                               | Dimensions | 25mm D x 55mm W                                            |
|                               | Fixing     | Side Fix or Face Fix                                       |
| Headbox                       | Type       | Headbox - Round or Square                                  |
|                               | Material   | Extruded Aliminium Alloy [T5 Temper]                       |
|                               | Dimensions | 92mm x 93mm                                                |
|                               | Colours    | White, Black, Sandstone and Clear Anodised                 |

### System Diagrams

Ambience Blackout Side Guide

Headbox - Round | Square\*