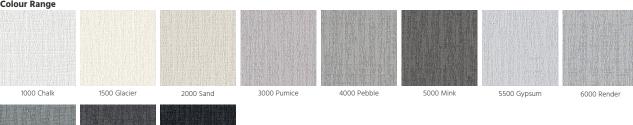

| Roman Blinds          | Panel Glides |             |  |

### **Blockout Fabric Range**

| Solar transmittance          | 0%  |
|------------------------------|-----|
| Solar reflectance outside    | 75% |
| Solar absorptance            | 25% |
| Luminous transmittance [VLT] | 0%  |
| UV transmittance             | 0%  |
| Openness factor [nominal]    | 0%  |
|                              |     |

### Glazing Type - Single 3mm Clear Glass

| G-value / Solar heat gain coefficient | 27%      |  |
|---------------------------------------|----------|--|
| •••••                                 |          |  |
| Shading coefficient                   | 31%      |  |
|                                       | <b>.</b> |  |

### **Colour Range**





9000 Granite