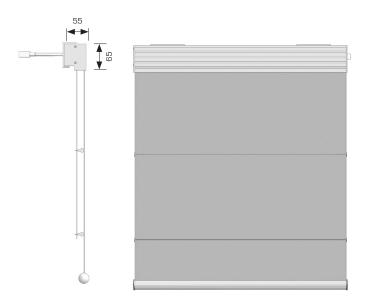

e, Black and Barley Anodised: Clear    |
| Headrail & Fascia    | Material                                                                            | Extruded Aluminium Alloy                          |
|                      | Colours                                                                             | Paint: White, Black Anodised: Clear               |
| Brackets             | Material                                                                            | Press formed steel, pre-treated and powder coated |
|                      | Colours                                                                             | White                                             |

Turn over for system diagrams



### Mode Motorised Roman Blind

#### System Diagrams

240V AC Motorised