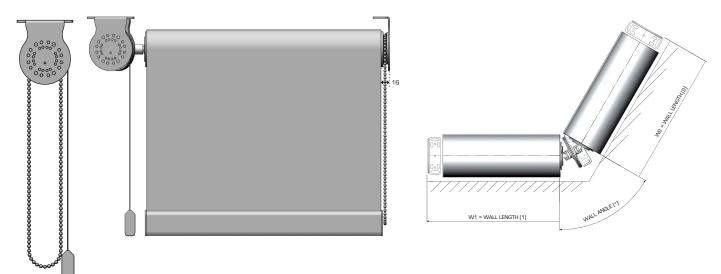

#### System Diagrams

Ambience Heavy Duty Uni-Joint Roller Blind System

Heavy Duty Uni-joint bracketing system allow blinds to remain linked in both manually and motorised heavy duty multi-linked roller blinds. Uni-joint brackets are suitable for the multi-linking of Ambience heavy duty roller blinds between angles ranging from 0° to 90° out of parallel When ordering a uni-joint system, simply provide wall measurements W1 and W2 as well as the wall angle WA.