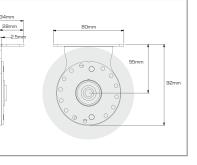

is also available                             |  |
| More Information | visit www.verosolspecifications.com.au or call 1800 721 404 |                                                                  |  |

#### System Diagrams

Ambience Heavy Duty Uni-Joint Roller Blind System



Heavy Duty Uni-joint bracketing system allow blinds to remain linked in both manually and motorised heavy duty multi-linked roller blinds. Uni-joint brackets are suitable for the multi-linking of Ambience heavy duty roller blinds between angles ranging from 0° to 90° out of parallel When ordering a uni-joint system, simply provide wall measurements W1 and W2 as well as the wall angle WA.

## Heavy Duty Brackets

### Available in White and Black only





#### Idle End Bracket

— 3.0n



#### Intermediate Bracket



© Copyright 2018 Verosol Australia [ABN 36 006 221 003]