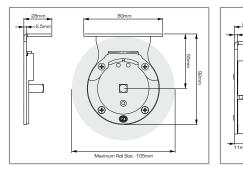

| 80mm tube diameter is also available                             |  |
| More Information | visit www.verosolspecifications.com.au or call 1800 721 404 |                                                                  |  |

#### System Diagrams

Ambience Heavy Duty Uni-Joint Roller Blind System



Heavy Duty Uni-joint bracketing system allow blinds to remain linked in both manually and motorised heavy duty multi-linked roller blinds. Uni-joint brackets are suitable for the multi-linking of Ambience heavy duty roller blinds between angles ranging from 0° to 90° out of parallel When ordering a uni-joint system, simply provide wall measurements W1 and W2 as well as the wall angle WA.

## Heavy Duty Brackets

### Available in White and Black only





#### Idle End Bracket

— 3.0n



#### Intermediate Bracket



© Copyright 2018 Verosol Australia [ABN 36 006 221 003]