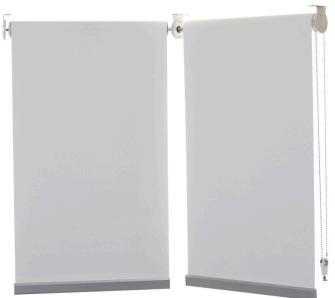

#### **Product Information**

**Ambience Heavy Duty Uni-Joint** Roller Blind is a robust roller blind system, allowing for a single chain to operate multiple blinds in a bay window or corner window application.

Uni-joint brackets are suitable for the multi-linking of Ambience Heavy Duty Roller Blinds between angles ranging from 0° to 90° out of parallel.

Suitable for both Commercial and Residential use.

Verosol's Ambience Heavy Duty Uni-Joint Roller System can be easily upgraded from chain to motorised at any time.