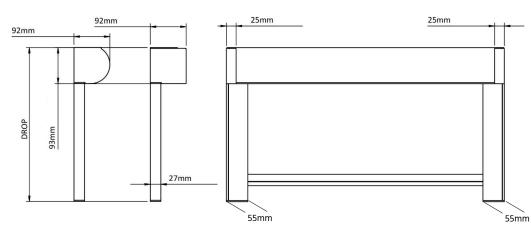

# Motorisation

| Product Code          | R205.6                         |                                                                                 | R205.1                                                  |  |
|-----------------------|--------------------------------|---------------------------------------------------------------------------------|---------------------------------------------------------|--|
| Product Name          | Ambience Blackout Roller Blind |                                                                                 | Ambience Wirefree Blackout Roller Blind                 |  |
| Operation             | 240V AC Motorised              |                                                                                 | 15V   12V Wirefree                                      |  |
| Dimensions            | Width                          | 600mm min - 3000mm max                                                          | Min Width: 2Nm: 740mm   3Nm: 950mm<br>Max Width: 3000mm |  |
|                       | Drop                           | 500mm min - 3000mm max                                                          | 500mm min - 3000mm max                                  |  |
|                       | Maximum Area                   | 9m <sup>2</sup>                                                                 | 2.0Nm: 8kg   30Nm: 12kg                                 |  |
| Roller Tube           | Light                          | 43mm - optimised for fabric weight and width                                    | n of blind to reduce tube deflection                    |  |
|                       | Standard                       | 44mm - optimised for fabric weight and width                                    | n of blind to reduce tube deflection                    |  |
| Heavy Duty            |                                | 49mm - optimised for fabric weight and width of blind to reduce tube deflection |                                                         |  |
| Side Guides & Headbox |                                |                                                                                 |                                                         |  |
| Side Guides           | Туре                           | Two-piece guide inclusive mounting frame and snap in guide                      |                                                         |  |
|                       | Material                       | Extruded Aliminium Alloy [T5 Temper]                                            |                                                         |  |
|                       | Dimensions                     | 25mm D x 55mm W                                                                 |                                                         |  |
|                       | Fixing                         | Side Fix or Face Fix                                                            |                                                         |  |
| Headbox               | Туре                           | Headbox Round or Square                                                         |                                                         |  |
|                       | Material                       | Extruded Aliminium Alloy [T5 Temper]                                            |                                                         |  |
|                       | Dimensions*                    | 92mm x 93mm                                                                     |                                                         |  |
|                       | Maximum                        | 4800mm maximum width                                                            |                                                         |  |
|                       | Colours                        | White, Black, Sandstone and Clear Anodised                                      |                                                         |  |

#### Ambience Blackout Side Guide