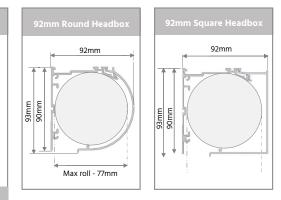

# System Diagrams

### Headbox - Round | Square\*

© Copyright 2018 Verosol Australia [ABN 36 006 221 003]

All specifications and other data are based on information available at the time of publication of this document. Information is subject to product tolerances and/or change without prior notice.