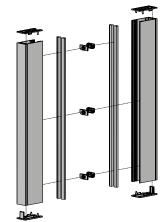

|                                                         |  |
|                       | Dimensions*                    | 92mm x 93mm                                                                     |                                                         |  |
|                       | Maximum                        | 4800mm maximum width                                                            |                                                         |  |
|                       | Colours                        | White, Black, Sandstone and Clear Anodised                                      |                                                         |  |

# System Diagrams

#### Ambience Blackout Roller Blind



#### Ambience Blackout Side Guide



### Headbox - Round | Square\*





© Copyright 2018 Verosol Australia [ABN 36 006 221 003]

All specifications and other data are based on information available at the time of publication of this document. Information is subject to product tolerances and/or change without prior notice.