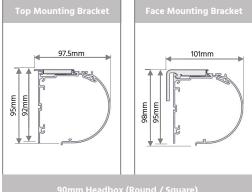

# Motorisation

| Product Code          | R205.6                         |                                                                                 | R205.1                                                  |  |
|-----------------------|--------------------------------|---------------------------------------------------------------------------------|---------------------------------------------------------|--|
| Product Name          | Ambience Blackout Roller Blind |                                                                                 | Ambience Wirefree Blackout Roller Blind                 |  |
| Operation             | 240V AC Motorised              |                                                                                 | 15V   12V Wirefree                                      |  |
| Dimensions            | Width                          | 600mm min - 3000mm max                                                          | Min Width: 2Nm: 740mm   3Nm: 950mm<br>Max Width: 3000mm |  |
|                       | Drop                           | 500mm min - 3000mm max                                                          | 500mm min - 3000mm max                                  |  |
|                       | Maximum Area                   | 9m <sup>2</sup>                                                                 | 2.0Nm: 8kg   30Nm: 12kg                                 |  |
| Roller Tube           | Light                          | 43mm - optimised for fabric weight and width                                    | n of blind to reduce tube deflection                    |  |
|                       | Standard                       | 44mm - optimised for fabric weight and width                                    | n of blind to reduce tube deflection                    |  |
| Heavy Duty            |                                | 49mm - optimised for fabric weight and width of blind to reduce tube deflection |                                                         |  |
| Side Guides & Headbox |                                |                                                                                 |                                                         |  |
| Side Guides           | Туре                           | Two-piece guide inclusive mounting frame and snap in guide                      |                                                         |  |
|                       | Material                       | Extruded Aliminium Alloy [T5 Temper]                                            |                                                         |  |
|                       | Dimensions                     | 25mm D x 55mm W                                                                 |                                                         |  |
|                       | Fixing                         | Side Fix or Face Fix                                                            |                                                         |  |
| Headbox               | Туре                           | Headbox Round or Square                                                         |                                                         |  |
|                       | Material                       | Extruded Aliminium Alloy [T5 Temper]                                            |                                                         |  |
|                       | Dimensions*                    | 92mm x 93mm                                                                     |                                                         |  |
|                       | Maximum                        | 4800mm maximum width                                                            |                                                         |  |
|                       | Colours                        | White, Black, Sandstone and Clear Anodised                                      |                                                         |  |

### Headbox - Round | Square\*

© Copyright 2018 Verosol Australia [ABN 36 006 221 003]

All specifications and other data are based on information available at the time of publication of this document. Information is subject to product tolerances and/or change without prior notice.