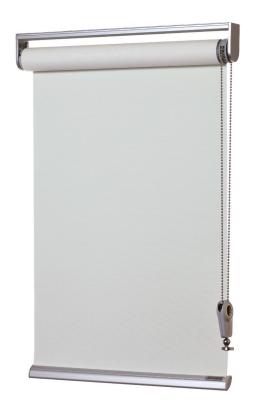

### **Product Information**

**Mode Roller Blind** is elegant in appearance, Verosol's Mode Roller Blind is the answer to a premium roller blind.

Premium quality, feather-light operation, optimum gearing with a stainless steel chain. Incorporating a tuned counter-balancing spring, providing exceptional ease of operation.

With the use of unique stainless steel components merged into a sleek modern design, this makes the Mode Roller Blind one of the most exclusive roller blinds in the market.

### **Technical Information**

| Product Code         | R207.0                                                                              |                                                                                                                                                          |  |
|----------------------|-------------------------------------------------------------------------------------|----------------------------------------------------------------------------------------------------------------------------------------------------------|--|
| Product Name         | Mode Roller Blind                                                                   |                                                                                                                                                          |  |
| Operation            | Stainless Steel Chain Operation                                                     |                                                                                                                                                          |  |
|                      | 3.2mm Ball Chain                                                                    |                                                                                                                                                          |  |
| Dimensions           | Width                                                                               | 600mm minimum - 2700mm maximum                                                                                                                           |  |
|                      | Drop                                                                                | 500mm minimum - 3000mm maximum                                                                                                                           |  |
|                      | Maximum Area                                                                        | 8m²                                                                                                                                                      |  |
| Top Mounting Profile | Material                                                                            | Extruded Aluminium Alloy                                                                                                                                 |  |
|                      | Dimensions                                                                          | 36mm W x 11mm H                                                                                                                                          |  |
|                      | Colours                                                                             | Anodised: Clear                                                                                                                                          |  |
| Roller Tube          | Standard                                                                            | 40mm   45mm tube diameter<br>Optimised for fabric weight and width of blind to reduce tube deflection                                                    |  |
| Base Rail            | Round [22mm], Elliptical [11mm x 22mm], Flat [11mm x 22mm] or Verosol [17mm x 28mm] |                                                                                                                                                          |  |
|                      | Colours                                                                             | Paint: White, Black and Standstone Anodised: Clear                                                                                                       |  |
| Control              | Mechanism                                                                           | Chain drive is die cast zinc in a brushed alloy finish. Chain drive is assisted by a counter balancing spring, ensuring smooth and consistent operation. |  |
|                      | Colours                                                                             | Grey                                                                                                                                                     |  |
|                      | Chain                                                                               | Stainless Steel                                                                                                                                          |  |
| Brackets             | Material                                                                            | Spring loaded electroplated steel                                                                                                                        |  |
|                      | Colours                                                                             | Silver                                                                                                                                                   |  |