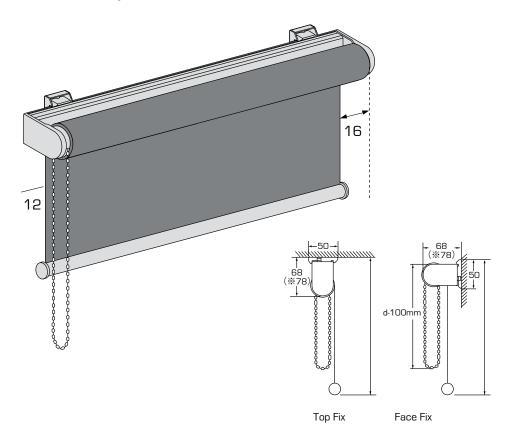

### System Diagrams

### Mode Roller Blind System

### **Technical Information**

| Product Code         | R207.0                                                                              |                                                                                                                                                          |  |
|----------------------|-------------------------------------------------------------------------------------|----------------------------------------------------------------------------------------------------------------------------------------------------------|--|
| Product Name         | Mode Roller Blind                                                                   |                                                                                                                                                          |  |
| Operation            | Stainless Steel Chain Operation                                                     |                                                                                                                                                          |  |
|                      | 3.2mm Ball Chain                                                                    |                                                                                                                                                          |  |
| Dimensions           | Width                                                                               | 600mm minimum - 2700mm maximum                                                                                                                           |  |
|                      | Drop                                                                                | 500mm minimum - 3000mm maximum                                                                                                                           |  |
|                      | Maximum Area                                                                        | 8m²                                                                                                                                                      |  |
| Top Mounting Profile | Material                                                                            | Extruded Aluminium Alloy                                                                                                                                 |  |
|                      | Dimensions                                                                          | 36mm W x 11mm H                                                                                                                                          |  |
|                      | Colours                                                                             | Anodised: Clear                                                                                                                                          |  |
| Roller Tube          | Standard                                                                            | 40mm   45mm tube diameter<br>Optimised for fabric weight and width of blind to reduce tube deflection                                                    |  |
| Base Rail            | Round [22mm], Elliptical [11mm x 22mm], Flat [11mm x 22mm] or Verosol [17mm x 28mm] |                                                                                                                                                          |  |
|                      | Colours                                                                             | Paint: White, Black and Standstone Anodised: Clear                                                                                                       |  |
| Control              | Mechanism                                                                           | Chain drive is die cast zinc in a brushed alloy finish. Chain drive is assisted by a counter balancing spring, ensuring smooth and consistent operation. |  |
|                      | Colours                                                                             | Grey                                                                                                                                                     |  |
|                      | Chain                                                                               | Stainless Steel                                                                                                                                          |  |
| Brackets             | Material                                                                            | Spring loaded electroplated steel                                                                                                                        |  |
|                      | Colours                                                                             | Silver                                                                                                                                                   |  |