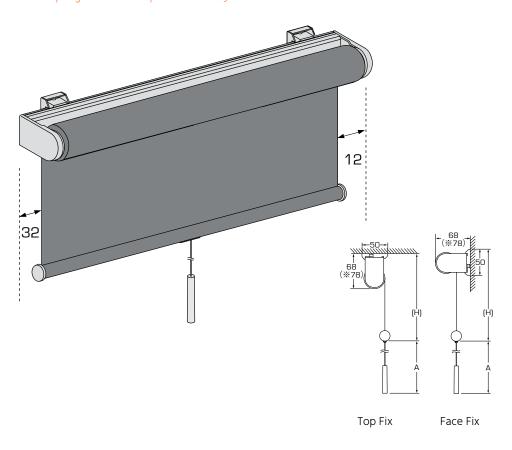

e your specification visit verosolspecifications.com.au or call 1800 721 404





#### Turn over for optional extras



# Mode Spring with Autostop Roller Blind

### Optional

| Headbox Options | Type       | Mode Type 1                          | Mode Type 2                          |
|-----------------|------------|--------------------------------------|--------------------------------------|
|                 | Material   | Extruded Aliminium Alloy [T5 Temper] | Extruded Aliminium Alloy [T5 Temper] |
|                 | Dimensions | 84mm                                 | 108mm                                |
|                 | Colours    | White and Clear Anodised             | White and Clear Anodised             |

### System Diagrams

Mode Spring with Autostop Roller Blind System