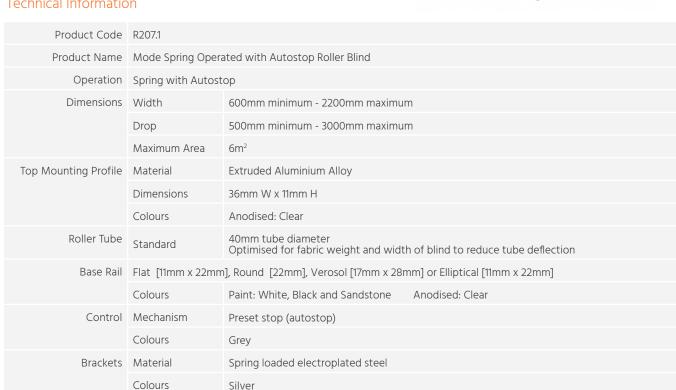

#### **Product Information**

Mode Spring Operated Autostop Roller Blind is elegant in appearance, Verosol's Mode Autostop Roller Blind is the answer to a premium

Perfect for tall, hard to reach windows due to its spring assisted lift. No chains and elegant in appearance, Mode Autostop function is easily activated. Incorporating a tuned counter-balancing spring, providing exceptional ease of operation.

Combining advanced auto-stop technology merged into a sleek modern design, this makes the Mode Autostop Roller Blind one of the most exclusive roller blinds in the market.