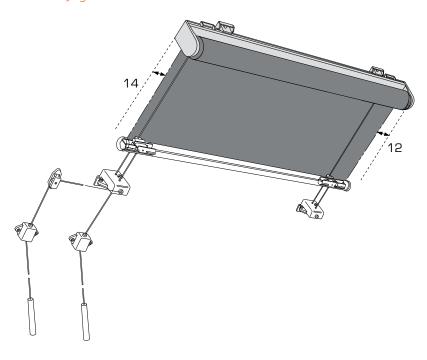

# Mode Skylight Optional

| Guide Wires | Туре       | Two piece guide inclusive mounting frame and snap into side guide |
|-------------|------------|-------------------------------------------------------------------|
|             | Material   | Extruded Aliminium Alloy [T5 Temper]                              |
|             | Dimensions | 25mm D x 55mm W                                                   |
|             | Fixing     | Side or Face Fix                                                  |

## System Diagrams

## Mode Skylight

Top Fix Face Fix