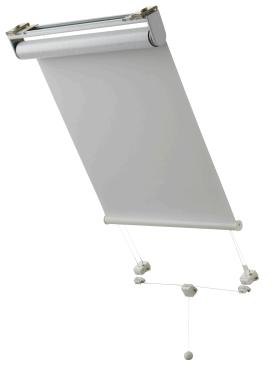

## **Product Information**

**Mode Skylight** is elegant in appearance, Verosol's Mode Skylight Roller Blind is the answer to a premium skylight blind.

The unique system can be applied in all skylight applications merging sleek modern design with functionality. Perfect for small skylight windows covering a maximum area of 4m square. Incorporating a tuned counter-balancing spring, providing exceptional ease of operation.

With the use of unique stainless steel components merged into a sleek modern design, this makes the Mode Skylight Roller blind one of the most exclusive roller blinds in the market.

### **Technical Information**

| Product Code         | R207.3                          |                                                                                                                                                          |  |
|----------------------|---------------------------------|----------------------------------------------------------------------------------------------------------------------------------------------------------|--|
| Product Name         | Mode Skylight                   |                                                                                                                                                          |  |
| Operation            | Wand Operation / Cord Operation |                                                                                                                                                          |  |
| Dimensions           | Width                           | 600mm minimum - 2000mm maximum                                                                                                                           |  |
|                      | Drop                            | 500mm minimum - 2000mm maximum                                                                                                                           |  |
|                      | Maximum Area                    | 4m²                                                                                                                                                      |  |
|                      |                                 | From 0° horizontal to 90° vertical                                                                                                                       |  |
| Top Mounting Profile | Material                        | Extruded Aluminium Alloy                                                                                                                                 |  |
|                      | Dimensions                      | 36mm W x 11mm H                                                                                                                                          |  |
|                      | Colours                         | Anodised: Clear                                                                                                                                          |  |
| Roller Tube          | Standard                        | 40mm tube diameter<br>Optimised for fabric weight and width of blind to reduce tube deflection                                                           |  |
| Base Rail            | Round [22mm]                    |                                                                                                                                                          |  |
|                      | Colours                         | Paint: White                                                                                                                                             |  |
| Control              | Mechanism                       | Chain drive is die cast zinc in a brushed alloy finish. Chain drive is assisted by a counter balancing spring, ensuring smooth and consistent operation. |  |
|                      | Colours                         | Grey                                                                                                                                                     |  |
|                      | Chord                           | Skylight Cord Kit - White                                                                                                                                |  |
| Brackets             | Material                        | Spring loaded electroplated steel                                                                                                                        |  |
|                      | Colours                         | Silver                                                                                                                                                   |  |