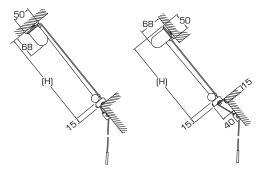

# Mode Skylight Optional

| Guide Wires | Туре       | Two piece guide inclusive mounting frame and snap into side guide |
|-------------|------------|-------------------------------------------------------------------|
|             | Material   | Extruded Aliminium Alloy [T5 Temper]                              |
|             | Dimensions | 25mm D x 55mm W                                                   |
|             | Fixing     | Side or Face Fix                                                  |

## System Diagrams

## Mode Skylight

Top Fix Face Fix