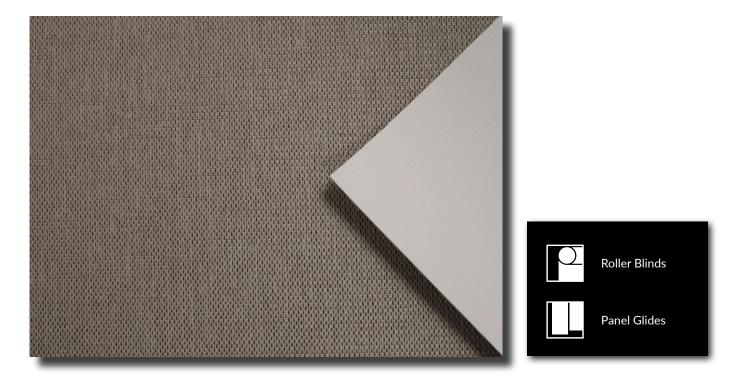

# Au exclusive linen look blockout solution with matching non transparent fabric

#### **Features**

- A premium jacquard fabric with exceptional feel and linen appearance
- Designed for maximum privacy and room darkening
- Modern designer colour palette also available in matching light filtering fabric
- Suitable for Roller Blinds and Panel Glides