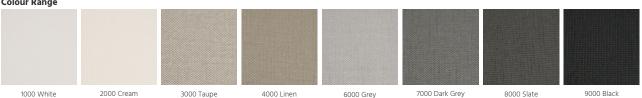

|                 |                       | Weft 1110.45N    |
| Colour Fastness   | 5 [ISO 105-B02]                                  |                 | Opacity               | AS2663-1999      |
| Certification     | Oeko-tex 100 Class IV                            | ISO 9001:2008   | ISO 14001:2004        | ISO 50001:2011   |
|                   | ISO 18001:2007                                   | REACH Compliant | •••••                 |                  |
| Suitable Products | Roller Blinds                                    | Panel Glides    |                       |                  |
|                   |                                                  |                 |                       |                  |

#### **Colour Range**