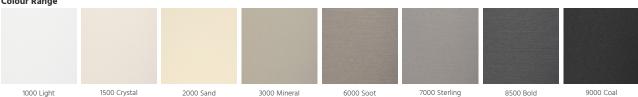

r   PVC F               | ree   Lead Free       |                 |
| Weight                           | 185gsm ± 5%                          | •••••                 |                 |
| Thickness                        | 0.46mm ± 5%                          | •                     |                 |
| Width                            | 3000mm ± 50mm                        | •••••                 |                 |
| Colour Fastness<br>[ISO 105-B02] | Light Shades 6<br>Dark Shades 5 to 6 |                       |                 |
| Certification                    | Greenguard                           | Oeko-tex 100 Class IV | Stain Protect ™ |
| Suitable Products                | Roller Blinds                        | Roman Blinds          | Panel Glides    |

#### **Colour Range**