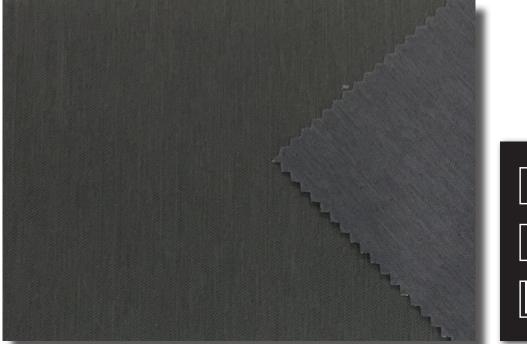

## 273 Venus

Non Transparent

## A Sheer linen look non transparent solution with matching blockout fabric

#### **Features**

- A contemporary fabric with a textured linen surface
- A sheer fabric perfect for softening the light from outside
- Modern designer colour palette also available in matching blockout fabric
- Suitable for Roller Blinds, Roman Blinds and Panel Glides