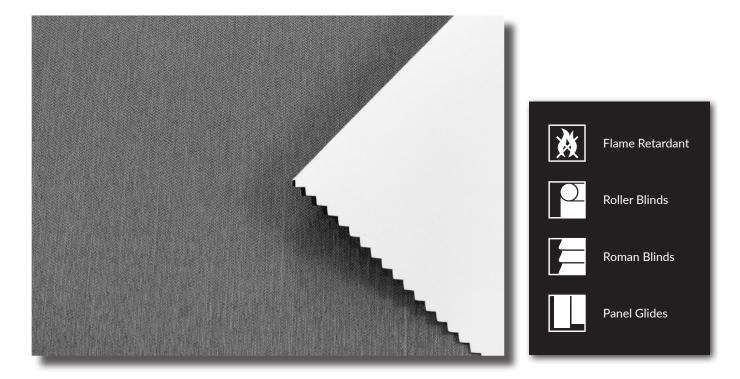

## A linen look blockout solution with matching non transparent fabric

#### **Features**

- A polyester fabric with soft, textured feel and linen appearance
- Designed for maximum privacy and room darkening
- Modern designer colour palette also available in matching light filtering fabric
- Suitable for Roller Blinds, Roman Blinds and Panel Glides