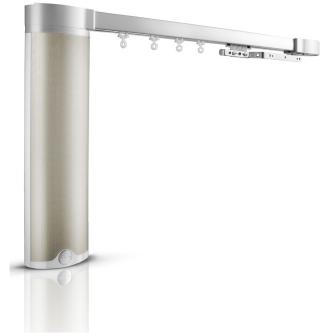

## **Product Information**

Verosol's **Glydea ULTRA Motorised Curtain Track** adds a layer of luxury and elegance to your home or office, with a stunning design that reflects your style. With our motorised curtain system you can control all your curtains easily via your smartphone or a remote control.

Our Glydea ULTRA motorised curtain track is developed to be quiet and reliable, guaranteeing you a peaceful home. Because your wellbeing is our priority, our curtains open & close discreetly and silently.

Glydea ULTRA Motorised curtains provide Touch Motion to open & close your curtain by simply pulling on the fabric, and offers the added security of manual overide in case of power failure.