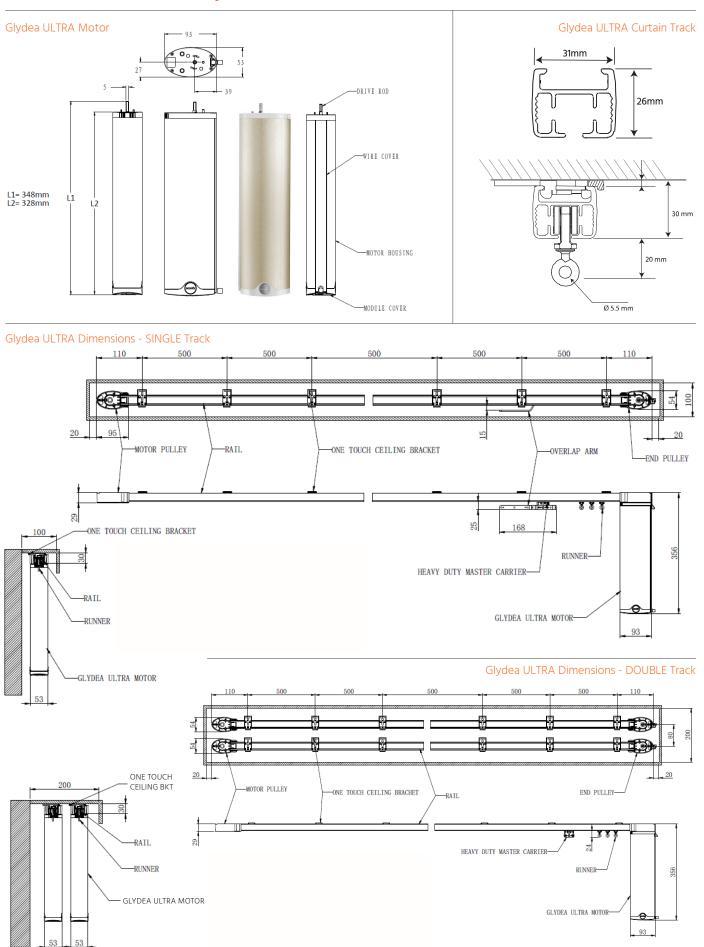

## **Technical Information**

| Product Code                    | C201.6<br>Glydea <sup>TM</sup> ULTRA Motorised Curtain Track            |        |                             |        |           |        |
|---------------------------------|-------------------------------------------------------------------------|--------|-----------------------------|--------|-----------|--------|
| Product Name                    |                                                                         |        |                             |        |           |        |
| Motor Type                      | RTS*                                                                    |        | DCT*                        |        | WT        |        |
|                                 | 35e                                                                     | 60e    | 35e                         | 60e    | 35e       | 60e    |
| Nominal Torque [nm]             | 0.6                                                                     | 1      | 0.6                         | 1      | 0.6       | 1      |
| Adjustable Linnear Speed [cm/s] | 20cm/s   17.5cm/s   15cm/s (default)   12.5cm/s   7.5cm/s (silent mode) |        |                             |        |           |        |
| Sound Level [dBA]               | 45.2   43.4   39.7   37.2   29.8 dBA                                    |        |                             |        |           |        |
| Voltage                         | 230V / 50Hz                                                             |        |                             |        |           |        |
| Supply                          | AC                                                                      |        |                             |        |           |        |
| Maximum Current                 | 0.4A                                                                    |        |                             |        |           |        |
| Adjustable Limits               | Yes                                                                     | Yes    | Yes                         | Yes    | Yes       | Yes    |
| Limit Switch Type               | Electronic                                                              |        |                             |        |           |        |
| Curtain Maximum Weight          | 35kg                                                                    | 60kg   | 35kg                        | 60kg   | 35kg      | 60kg   |
| Maximum Track Width [Mtr]       | 10mtrs                                                                  | 12mtrs | 10mtrs                      | 12mtrs | 10mtrs    | 12mtrs |
| Control Method                  | RTS                                                                     |        | Dry Contact via RJ12 Socket |        | AC Switch |        |
| Radio Frequency [MHz]           | 433.42                                                                  | 433.42 |                             |        |           |        |
| Thermal Time                    | 2.5 minutes                                                             |        |                             |        |           |        |
| Index Protection Rating         | IP30                                                                    |        |                             |        |           |        |
| Electrical Insulation           | Class I                                                                 |        |                             |        |           |        |
| Temperature Working Range       | 0°C to +60°C                                                            |        |                             |        |           |        |
| Motor Length L1                 | 348mm                                                                   |        |                             |        |           |        |