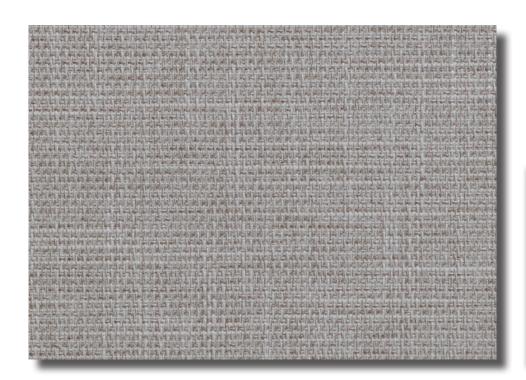

### 788 Seed

#### Non Transparent

# Textured and elegant collection with matching blockout fabric

#### **Features**

- Intricate weave construction with multi-coloured yarns, creating depth and texture
- Combination of thick and thin yarns adds a decorative touch
- Featuring a neutral palette of 12 colours, and available in matching blockout fabric
- Suitable for Roller Blinds, Roman Blinds and Panel Glides