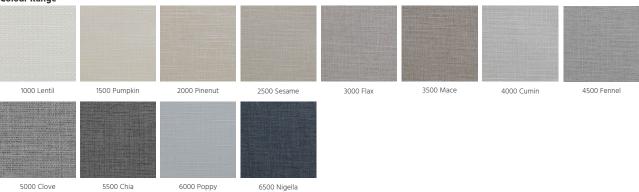

#### **Features**

- Intricate weave construction with multi-coloured yarns, creating depth and texture
- Combination of thick and thin yarns adds a decorative touch
- Featuring a neutral palette of 12 colours, and available in matching blockout fabric
- Suitable for Roller Blinds, Roman Blinds and Panel Glides

#### Colour Range