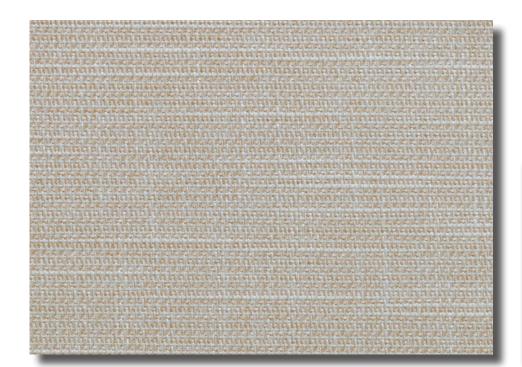

# Textured and elegant collection with matching non transparent fabric

#### **Features**

- Intricate weave construction with multi-coloured yarns, creating depth and texture
- Combination of thick and thin yarns adds a decorative touch
- Designed for maximum room darkening and total privacy
- Featuring a neutral palette of 12 colours, and available in matching non transparent fabric
- Suitable for Roller Blinds, Roman Blinds and Panel Glides