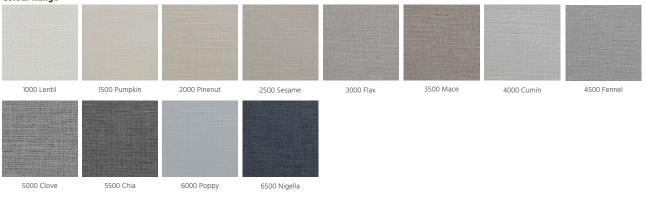

#### **Features**

- Intricate weave construction with multi-coloured yarns, creating depth and texture
- Combination of thick and thin yarns adds a decorative touch
- Designed for maximum room darkening and total privacy
- Featuring a neutral palette of 12 colours, and available in matching non transparent fabric
- Suitable for Roller Blinds, Roman Blinds and Panel Glides

### Colour Range