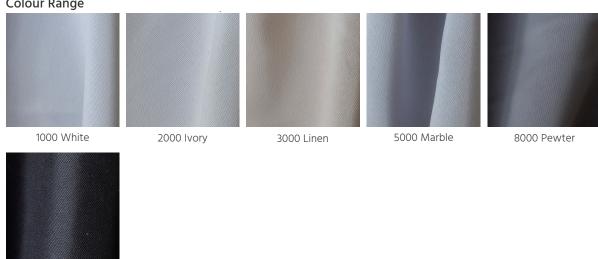

eft: 0.0 |
| Flame Retardancy<br>[AS 1530.2-1993] | Flammability Index           | 16 Range [0-100]                                                      |                                                        |                                                 |
| Certification                        | ISO9001:2000                 |                                                                       |                                                        |                                                 |
| Suitable Products                    | Curtains                     | • • • • • • • • • • • • • • • • • • • •                               | • • • • • • • • • • • • • • • • • • • •                | •••••                                           |

#### **Colour Range**

9000 Black