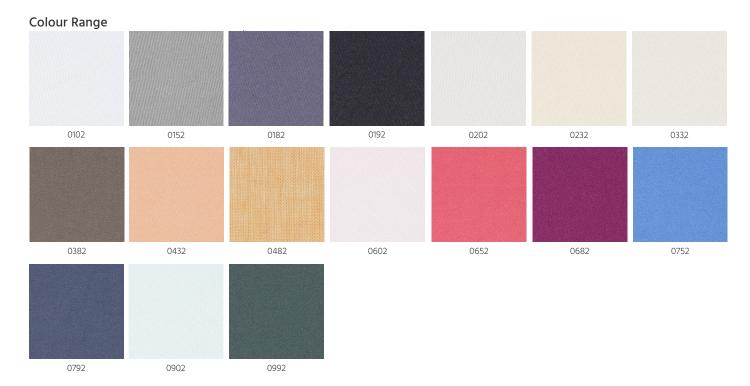

#### **Features**

- · Part of the Verosol Opulent Living Collection Drapery fabrics developed to the highest quality standards
- Dawn 2 is a continuous dimout curtain fabric available in a selection of 17 designer colours
- Dawn 2 is constructed with three layers, the textiles dimout effect is provided weaving a black dimout yarn between the front and back sides. Dawn 2 is ideal for environments where a darkening effect is desired, such as bedrooms
- Woven from 100% Polyester FR ensures soft drapability, great light protection and easy care
- Dawn 2 is inherently flame retardant making it ideal for both residential and commercial applications
- Dawn 2 was designed by acclaimed Barcelona based designer Christian Zuzunaga