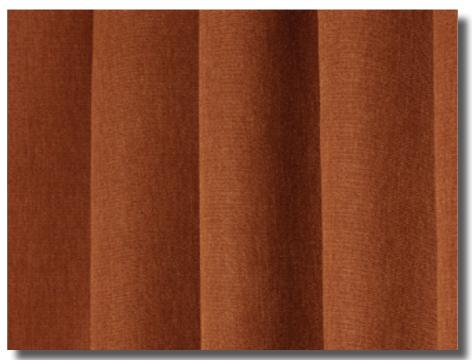

## Dimont curtain fabric with excellent drapability & natural look

#### **Features**

- · Part of the Verosol Opulent Living Collection Drapery fabrics developed to the highest quality standards
- Twilight is a dense dimout fabric which offers excellent drapeability and light protection. Constructed with black yarns between the front and back sides. Twilight's back side is the same colour as its front but has a different yet complimentary feel. It is smooth and lustrous, adding to the elegance of the curtains.
- The colour palette for Twilight is understated & flexible. It comes in 10 colours ranging from subtle colours to neutrals
- Woven from 59% Polyester FR, 41% Polyester, Twilight ensures soft drapability and easy care
- Twilight is inherently flame retardant making it ideal for both residential and commercial applications
- Twilight was designed by influencial designer Patricia Urquiola