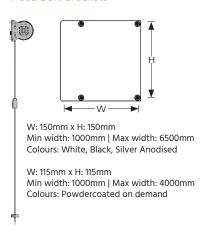

## Options

| Head Box System | Materials     | End Caps: Cast Aluminium and Stainless Steel |                               |  |
|-----------------|---------------|----------------------------------------------|-------------------------------|--|
|                 |               | Extrusion: Extruded Aluminium                |                               |  |
|                 | Dimensions    | 150 mm x 150 mm   115mm x 115mm              |                               |  |
|                 | Colours       | White, Black, Silver Anodised                |                               |  |
|                 | Minimum Width | 1000 mm                                      |                               |  |
| Side Channel    |               | U-Channel                                    | L-Channel                     |  |
|                 | Materials     | Extruded Aluminium                           | Extruded Aluminium            |  |
|                 | Dimensions    | 44.72 mm x 42 mm                             | 40 mm x 40 mm x 16 mm         |  |
|                 | Colours       | White, Black, Silver Anodised                | White, Black, Silver Anodised |  |
|                 | Maximum Drop  | 3400 mm                                      | 3400 mm                       |  |

## Head Box: Brackets