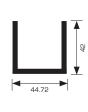

## Options

| Head Box System | Materials     | End Caps: Cast Aluminium and Stainless Steel |                               |  |
|-----------------|---------------|----------------------------------------------|-------------------------------|--|
|                 |               | Extrusion: Extruded Aluminium                |                               |  |
|                 | Dimensions    | 150 mm x 150 mm   115mm x 115mm              |                               |  |
|                 | Colours       | White, Black, Silver Anodised                |                               |  |
|                 | Minimum Width | 1000 mm                                      |                               |  |
| Side Channel    |               | U-Channel                                    | L-Channel                     |  |
|                 | Materials     | Extruded Aluminium                           | Extruded Aluminium            |  |
|                 | Dimensions    | 44.72 mm x 42 mm                             | 40 mm x 40 mm x 16 mm         |  |
|                 | Colours       | White, Black, Silver Anodised                | White, Black, Silver Anodised |  |
|                 | Maximum Drop  | 3400 mm                                      | 3400 mm                       |  |

#### **U-Channel**