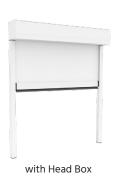

## Options

| Head Box System | Materials     | End Caps: Cast Aluminium and Stainless Steel |                               |  |
|-----------------|---------------|----------------------------------------------|-------------------------------|--|
|                 |               | Extrusion: Extruded Aluminium                |                               |  |
|                 | Dimensions    | 150 mm x 150 mm   115mm x 115mm              |                               |  |
|                 | Colours       | White, Black, Silver Anodised                |                               |  |
|                 | Minimum Width | 1000 mm                                      |                               |  |
| Side Channel    |               | U-Channel                                    | L-Channel                     |  |
|                 | Materials     | Extruded Aluminium                           | Extruded Aluminium            |  |
|                 | Dimensions    | 44.72 mm x 42 mm                             | 40 mm x 40 mm x 16 mm         |  |
|                 | Colours       | White, Black, Silver Anodised                | White, Black, Silver Anodised |  |
|                 | Maximum Drop  | 3400 mm                                      | 3400 mm                       |  |