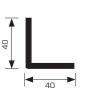

## Options

| Head Box System | Materials     | End Caps: Cast Aluminium and Stainless Steel |                               |  |
|-----------------|---------------|----------------------------------------------|-------------------------------|--|
|                 |               | Extrusion: Extruded Aluminium                |                               |  |
|                 | Dimensions    | 150 mm x 150 mm   115mm x 115mm              |                               |  |
|                 | Colours       | White, Black, Silver Anodised                |                               |  |
|                 | Minimum Width | 1000 mm                                      |                               |  |
| Side Channel    |               | U-Channel                                    | L-Channel                     |  |
|                 | Materials     | Extruded Aluminium                           | Extruded Aluminium            |  |
|                 | Dimensions    | 44.72 mm x 42 mm                             | 40 mm x 40 mm x 16 mm         |  |
|                 | Colours       | White, Black, Silver Anodised                | White, Black, Silver Anodised |  |
|                 | Maximum Drop  | 3400 mm                                      | 3400 mm                       |  |

#### L-channel