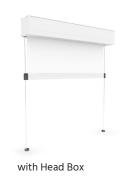

## Options

| Head Box System | Materials     | End Caps: Cast Aluminium and Stainless Steel |                               |  |
|-----------------|---------------|----------------------------------------------|-------------------------------|--|
|                 |               | Extrusion: Extruded Aluminium                |                               |  |
|                 | Dimensions    | 150 mm x 150 mm   115mm x 115mm              |                               |  |
|                 | Colours       | White, Black, Silver Anodised                |                               |  |
|                 | Minimum Width | 1000 mm                                      |                               |  |
| Side Channel    |               | U-Channel                                    | L-Channel                     |  |
|                 | Materials     | Extruded Aluminium                           | Extruded Aluminium            |  |
|                 | Dimensions    | 44.72 mm x 42 mm                             | 40 mm x 40 mm x 16 mm         |  |
|                 | Colours       | White, Black, Silver Anodised                | White, Black, Silver Anodised |  |
|                 | Maximum Drop  | 3400 mm                                      | 3400 mm                       |  |

## Head Box: Brackets