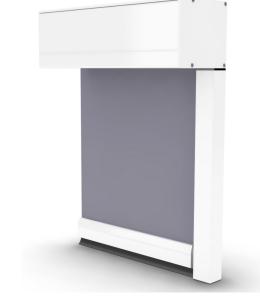

#### **Product Information**

The Verosol **Veromax External Roller Blind system** is manufactured from the highest quality materials that includes stainless steel, glass-filled nylon and extruded aluminium. These materials are complimented with high-performance external fabrics for controlling natural light, heat and solar energy.

Additionally, the External blinds has many unique features to simplify installation, improve reliability and provide the performance necessary to function for years to come. Placing high importance on aesthetics, slim and compact fittings are designed to integrate sleekly with any style of architecture.

Capable of wide spans, long drops, and having interchangeable components, makes Verosol Veromax External Roller Blinds the perfect customised solution for outdoor comfort shading.