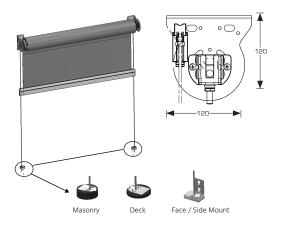

#### **Technical Information**

|                       | Veromax External Roller Blind Systems |                                             |                                         |                   |  |
|-----------------------|---------------------------------------|---------------------------------------------|-----------------------------------------|-------------------|--|
| Product Name          | Veromax Guidewire Systems             |                                             | Veromax Verolock [side channel] Systems |                   |  |
| Product Code          | X200.7                                | X200.2                                      | X201.7                                  | X201.2            |  |
| Operation             | 240V AC Motorised                     | Crank Operated                              | 240V AC Motorised                       | Crank Operated    |  |
| Dimensions            | Minimum   Maximum                     | Minimum   Maximum                           | Minimum   Maximum                       | Minimum   Maximum |  |
| Width                 | 1000mm to 6500mm                      | 1000mm to 4800mm                            | 1000mm to 6500mm                        | 1000mm to 4800mm  |  |
| Drop                  | 4000mm                                | 2400mm                                      | 3400mm                                  | 2400mm            |  |
| Area                  | 24m²                                  | 12m <sup>2</sup>                            | 24m²                                    | 12m <sup>2</sup>  |  |
| Base Rail             | Material                              | Extruded aluminium                          | 1.7 kg/m                                |                   |  |
|                       | Dimensions                            | 55mm W x 25mm H                             |                                         |                   |  |
|                       | Colours                               | White, Black, Silver Anodised               |                                         |                   |  |
| Base rail end caps    | Material                              | Stainless steel magnetic Glass filled nylon |                                         |                   |  |
|                       | Colour                                |                                             | Black                                   |                   |  |
| Guide Wires           | Material                              | Stainless steel cable                       | N/A                                     |                   |  |
|                       | Туре                                  |                                             | Masonry, Deck, Face                     |                   |  |
| Verolock Side Channel | Material                              |                                             | Verolock technology                     |                   |  |
|                       | Туре                                  | N/A                                         | Zipper                                  |                   |  |
|                       | Colour                                |                                             | White, Black, Silver Anodised           |                   |  |
| Installation Brackets | Dimensions                            | 120mm x 120mm                               |                                         |                   |  |
|                       | Material                              | Premium stainless steel                     |                                         |                   |  |
|                       | Operation                             | Top or Face Fixing                          |                                         |                   |  |

## Veromax Guidewire Systems

## System Diagrams

[Open Brackets]