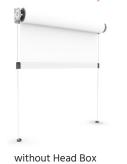

Anodised                |                               |  |
|                 | Minimum Width | 1000 mm                                      |                               |  |
| Side Channel    |               | U-Channel                                    | L-Channel                     |  |
|                 | Materials     | Extruded Aluminium                           | Extruded Aluminium            |  |
|                 | Dimensions    | 44.72 mm x 42 mm                             | 40 mm x 40 mm x 16 mm         |  |
|                 | Colours       | White, Black, Silver Anodised                | White, Black, Silver Anodised |  |
|                 | Maximum Drop  | 3400 mm                                      | 3400 mm                       |  |

## Veromax Guidewire Systems











## System Diagrams



[Open Brackets]



## Head Box: Brackets



#### **U-Channel**





#### L-channel