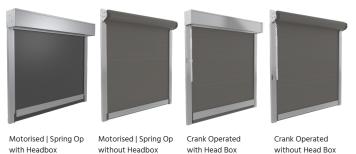

# **Ambience ZIP Systems**

#### Motorisation

|              | Ambience External Roller Blind Systems                                                                                                                                         |                      |  |  |  |  |
|--------------|--------------------------------------------------------------------------------------------------------------------------------------------------------------------------------|----------------------|--|--|--|--|
| Product Name | Ambience Guidewire Systems                                                                                                                                                     | Ambience ZIP Systems |  |  |  |  |
| Product Code | X300.7                                                                                                                                                                         | X301.7               |  |  |  |  |
| Motorisation | 240V AC Motorisation                                                                                                                                                           |                      |  |  |  |  |
| Operation    | Hard Wired FT Motor or Wireless Radio Motor   Suitable for Smart Home automation Integration enjoy integration with your smart phone, Amazon Alexa, Google Assistant and IFTTT |                      |  |  |  |  |