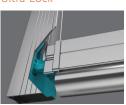

## Ultra-Lock

**Ultra-Lock Option** One Action Ultra-Lock & Tension with "Adaptive Locking Technology" Allowing the External blind position to easily reset if simultaneous locking is interrupted by unexpected weather conditions or obstacles