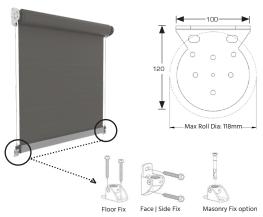

# System Diagrams

[Open Brackets]

# **Options**

| Head Box System | Matariala     | Head Box End Plates: Cast Aluminium                                               |                      |  |  |  |
|-----------------|---------------|-----------------------------------------------------------------------------------|----------------------|--|--|--|
|                 | Materials     | Head Box Extrusion: Extruded Aluminium                                            |                      |  |  |  |
|                 | Dimensions    | 125 mm x 125 mm                                                                   |                      |  |  |  |
|                 | Colours       | White, Classic Cream, Woodland Grey, Paperbark, Monument, Black, Natural Anodised |                      |  |  |  |
|                 | Minimum Width | 1000 mm                                                                           |                      |  |  |  |
| Side Channels   | Face Fixing   | U-Channel                                                                         | L-Channel            |  |  |  |
|                 | Materials     | Extruded Aluminium                                                                | Extruded Aluminium   |  |  |  |
|                 | Dimensions    | 31 mm x 43 mm                                                                     | 31 mm x 43 mm        |  |  |  |
|                 | Colours       | White, Classic Cream, Woodland Grey, Paperbark, Monument, Black, Natural Anodised |                      |  |  |  |
|                 | Maximum Drop  | 4000 mm without headbox                                                           | 3000 mm with headbox |  |  |  |