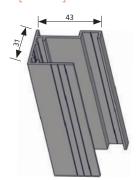

# **Options**

| Head Box System | Matariala     | Head Box End Plates: Cast Aluminium                                               |                      |  |  |  |
|-----------------|---------------|-----------------------------------------------------------------------------------|----------------------|--|--|--|
|                 | Materials     | Head Box Extrusion: Extruded Aluminium                                            |                      |  |  |  |
|                 | Dimensions    | 125 mm x 125 mm                                                                   |                      |  |  |  |
|                 | Colours       | White, Classic Cream, Woodland Grey, Paperbark, Monument, Black, Natural Anodised |                      |  |  |  |
|                 | Minimum Width | 1000 mm                                                                           |                      |  |  |  |
| Side Channels   | Face Fixing   | U-Channel                                                                         | L-Channel            |  |  |  |
|                 | Materials     | Extruded Aluminium                                                                | Extruded Aluminium   |  |  |  |
|                 | Dimensions    | 31 mm x 43 mm                                                                     | 31 mm x 43 mm        |  |  |  |
|                 | Colours       | White, Classic Cream, Woodland Grey, Paperbark, Monument, Black, Natural Anodised |                      |  |  |  |
|                 | Maximum Drop  | 4000 mm without headbox                                                           | 3000 mm with headbox |  |  |  |

# U-Channel [Face Fix]

L-channel [Face Fix]