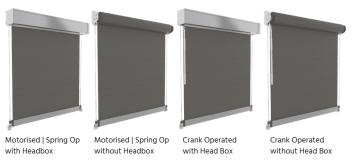

## Ambience Guidewire Systems

#### Motorisation

|              | Ambience External Roller Blind Systems                                                                                                                                         |                      |  |  |  |  |
|--------------|--------------------------------------------------------------------------------------------------------------------------------------------------------------------------------|----------------------|--|--|--|--|
| Product Name | Ambience Guidewire Systems                                                                                                                                                     | Ambience ZIP Systems |  |  |  |  |
| Product Code | X300.7                                                                                                                                                                         | X301.7               |  |  |  |  |
| Motorisation | 240V AC Motorisation                                                                                                                                                           |                      |  |  |  |  |
| Operation    | Hard Wired FT Motor or Wireless Radio Motor   Suitable for Smart Home automation Integration enjoy integration with your smart phone, Amazon Alexa, Google Assistant and IFTTT |                      |  |  |  |  |