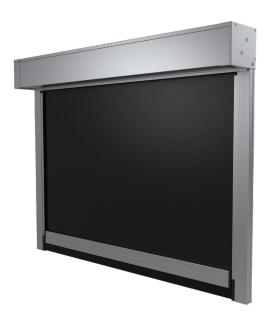

# **Ambience External** Roller Blind System

#### **Product Information**

The Verosol **Ambience External Roller Blind system** is manufactured from the highest quality materials that are complimented with high-performance external fabrics for controlling natural light, heat and solar energy.

Verosol Ambience External Roller Blinds provide seamless integration of indoor and outdoor entertaining areas. One solution for shading and screening. This all in one incredibly versatile product fits standard and oversized applications.