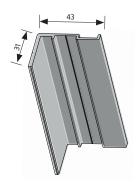

# **Options**

| Head Box System | Matariala     | Head Box End Plates: Cast Aluminium                                               |                      |  |  |  |
|-----------------|---------------|-----------------------------------------------------------------------------------|----------------------|--|--|--|
|                 | Materials     | Head Box Extrusion: Extruded Aluminium                                            |                      |  |  |  |
|                 | Dimensions    | 125 mm x 125 mm                                                                   |                      |  |  |  |
|                 | Colours       | White, Classic Cream, Woodland Grey, Paperbark, Monument, Black, Natural Anodised |                      |  |  |  |
|                 | Minimum Width | 1000 mm                                                                           |                      |  |  |  |
| Side Channels   | Face Fixing   | U-Channel                                                                         | L-Channel            |  |  |  |
|                 | Materials     | Extruded Aluminium                                                                | Extruded Aluminium   |  |  |  |
|                 | Dimensions    | 31 mm x 43 mm                                                                     | 31 mm x 43 mm        |  |  |  |
|                 | Colours       | White, Classic Cream, Woodland Grey, Paperbark, Monument, Black, Natural Anodised |                      |  |  |  |
|                 | Maximum Drop  | 4000 mm without headbox                                                           | 3000 mm with headbox |  |  |  |

# U-Channel [Face Fix]

L-channel [Face Fix]