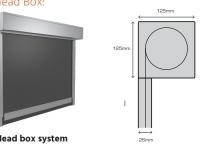

## **Head Box:**

#### Head box system

Manufactured from Aluminium, the External blind head box is available in: W: 125mm x H: 125mm

Min width: 1000mm | Max width: 5800mm\* Max Roll Dia: 110mm | Max drop: 3000mm\* ^Colours: White, Classic Cream, Woodland Grey,

Paperbark, Monument, Black & Natural Anodised \*restrictions apply