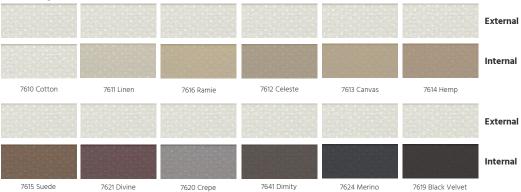

*

| •••••                     |      |
|---------------------------|------|
| Solar transmittance       | 0%   |
| Solar reflectance outside | 67%  |
| Solar absorptance         | 33%  |
| UV transmittance          | 0%   |
| Openness factor (nominal) | 0%   |
| Gtot value                | 0.35 |
| FC-value                  | 0.50 |
| FC-class [HIGH]           | 2    |

## Glazing Type - Single 4mm Clear Glass

| U-value (W/m²K)                         | 1.6  |  |  |  |
|-----------------------------------------|------|--|--|--|
| R-value (W/m²K)                         | 0.62 |  |  |  |
| Glazing Type - High Performance Glazing |      |  |  |  |
| U-value (W/m²K)                         | 0.7  |  |  |  |
| R-value (W/m²K)                         | 1.42 |  |  |  |

#### **Colour Range**