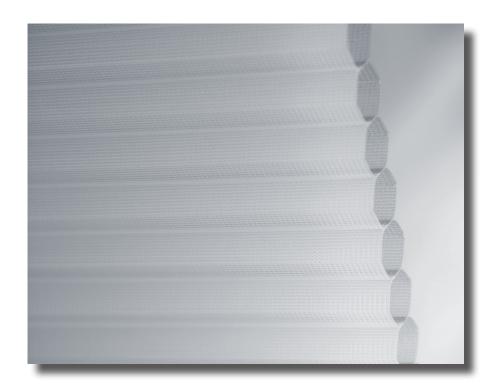

# High performance blockout for room darkening and insulation

#### **Features**

- Part of the Verosol Core Collection metallised fabrics developed in Europe, to the highest quality standard
- Cellular design traps air within each cell, creating an effective insulation barrier
- Metallised lining within each cell provides superior insulation
- White base colour on the backing regardless of the colour providing a uniform look from the outside
- · No visible holes ideal where complete room darkening is required, such as bedrooms and theatre rooms
- · Greenguard Gold and Oeko-Tex certified
- Suitable for Pleated Blinds