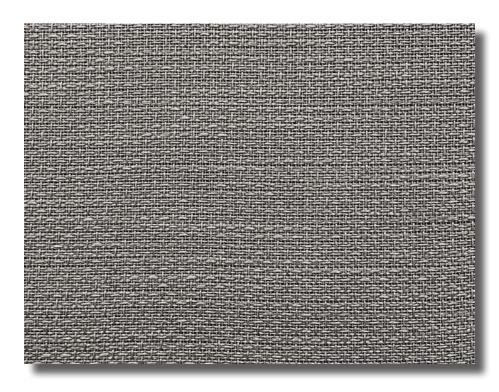

## Decorative woven sheer curtain fabric

### **Sheer Curtain Fabric**

| Fabric Density                           | Sheer                     | Weighted Hem [Eco Beading | ]                                                                                       |
|------------------------------------------|---------------------------|---------------------------|-----------------------------------------------------------------------------------------|
| Composition                              | 100% Polyester   PVC Free |                           |                                                                                         |
| Weight                                   | 240gsm                    |                           |                                                                                         |
| Thickness                                | 0.59mm                    |                           |                                                                                         |
| Width                                    | 3250mm                    | Continuous                |                                                                                         |
| Care Code                                | 4                         |                           |                                                                                         |
| Flame Retardancy<br>[AS/NZS 1530.3-1999] | Ignitability Index        | 3 Range [0-20]            |                                                                                         |
|                                          | Spread of flame Index     | 0 Range [0-10]            |                                                                                         |
|                                          | Heat evolved Index        | 1 Range [0-10]            |                                                                                         |
|                                          | Smoke developed Index     | 5 Range [0-10]            |                                                                                         |
| Flame Retardancy<br>[AS 1530.2-1993]     | Flammability Index        | 1 Range [0-100]           | Complies with Building Code of Australia<br>requirements for Class 2 to 9 (a) buildings |
| Certification                            | Greenguard Gold           |                           |                                                                                         |
| Suitable Products                        | Curtains                  |                           | -                                                                                       |