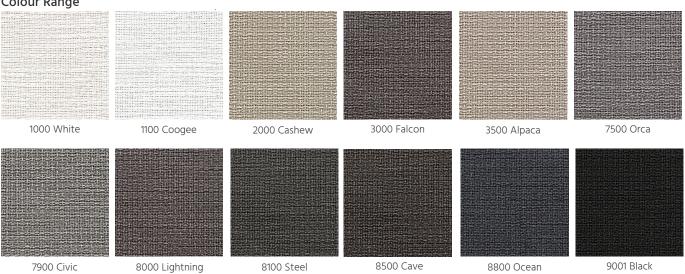

|
|                                          | Smoke developed Index     | 5 Range [0-10]            |                                                                                         |
| Flame Retardancy<br>[AS 1530.2-1993]     | Flammability Index        | 1 Range [0-100]           | Complies with Building Code of Australia<br>requirements for Class 2 to 9 (a) buildings |
| Certification                            | Greenguard Gold           |                           |                                                                                         |
| Suitable Products                        | Curtains                  |                           | -                                                                                       |

#### **Colour Range**