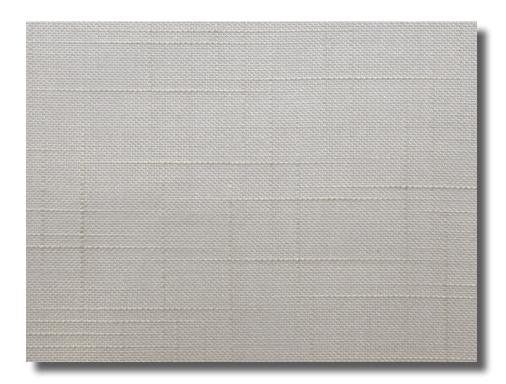

## Decorative textured woven sheer curtain fabric

# **455 Agora**Sheer Curtain Fabric

| Fabric Density                           | Sheer                     | Weighted Hem [Eco Beading] |                                                                                      |
|------------------------------------------|---------------------------|----------------------------|--------------------------------------------------------------------------------------|
| Composition                              | 100% Polyester   PVC Free |                            |                                                                                      |
| Weight                                   | 96gsm                     |                            |                                                                                      |
| Thickness                                | 0.25mm                    |                            |                                                                                      |
| Width                                    | 3200mm                    | Continuous                 |                                                                                      |
| Care Code                                | 4                         | •••••                      |                                                                                      |
| Flame Retardancy<br>[AS/NZS 1530.3-1999] | Ignitability Index        | 0 Range [0-20]             |                                                                                      |
|                                          | Spread of flame Index     | 0 Range [0-10]             |                                                                                      |
|                                          | Heat evolved Index        | 0 Range [0-10]             |                                                                                      |
|                                          | Smoke developed Index     | 0-1 Range [0-10]           |                                                                                      |
| Flame Retardancy<br>[AS 1530.2-1993]     | Flammability Index        | 1 Range [0-100]            | Complies with Building Code of Australia requirements for Class 2 to 9 (a) buildings |
| Certification                            | Greenguard Gold           |                            |                                                                                      |
| Suitable Products                        | Curtains                  | •                          |                                                                                      |