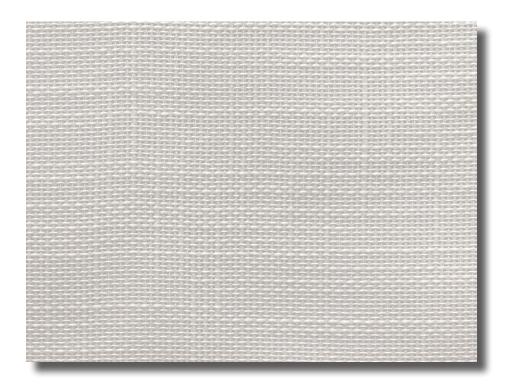

## 788 Seed

### Sheer Curtain Fabric [3200mm Wide - Continuous]

### Decorative textured woven sheer curtain fabric

### **Sheer Curtain Fabric**

| Fabric Density                           | Sheer                     | Weighted Hem [Eco Beading] |                                                                                      |
|------------------------------------------|---------------------------|----------------------------|--------------------------------------------------------------------------------------|
| Composition                              | 100% Polyester   PVC Free |                            |                                                                                      |
| Weight                                   | 139gsm                    |                            |                                                                                      |
| Thickness                                | 0.36mm                    |                            |                                                                                      |
| Width                                    | 3200mm                    | Continuous                 |                                                                                      |
| Care Code                                | 4                         |                            |                                                                                      |
| Flame Retardancy<br>[AS/NZS 1530.3-1999] | Ignitability Index        | 0 Range [0-20]             |                                                                                      |
|                                          | Spread of flame Index     | 0 Range [0-10]             |                                                                                      |
|                                          | Heat evolved Index        | 0 Range [0-10]             |                                                                                      |
|                                          | Smoke developed Index     | 0-1 Range [0-10]           |                                                                                      |
| Flame Retardancy<br>[AS 1530.2-1993]     | Flammability Index        | 1 Range [0-100]            | Complies with Building Code of Australia requirements for Class 2 to 9 (a) buildings |
| Certification                            | Greenguard Gold           |                            |                                                                                      |
| Suitable Products                        | Curtains                  | •                          |                                                                                      |