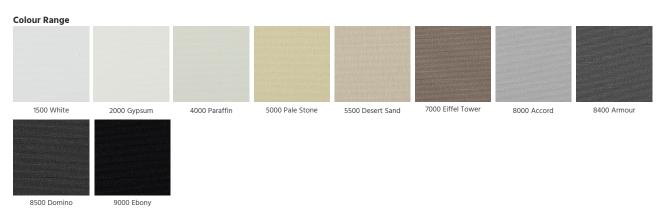

| •••••                                                       | Opacity            | AS2663.3-1999 |
| Flame Retardancy<br>[AS/NZS 1530.3-1999] | Ignitability Index Spread of flame Index Heat evolved Index Smoke developed Index     | 0 Range [0-20] 0 Range [0-10] 0 Range [0-10] 6 Range [0-10] |                    |               |
| [International]                          | NFPA 701 (USA)                                                                        |                                                             |                    | •             |
| Suitable Products                        | Roller Blinds                                                                         | Roman Blinds                                                | Panel Glides       |               |