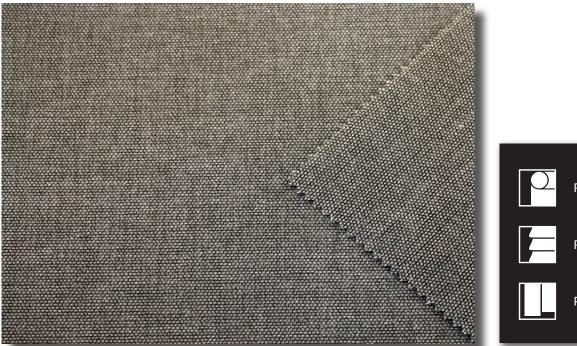

# Intricate and elegant collection with matching blockout fabric

#### **Features**

- Intricate weave construction with multi-coloured yarns, creating depth and texture
- Combination of thick and thin yarns adds a decorative touch
- Featuring a neutral palette of 7 colours, and available in matching blockout fabric
- · Suitable for Roller Blinds, Roman Blinds and Panel Glides