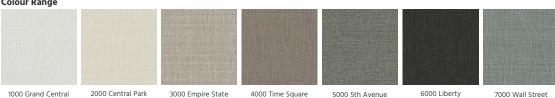

35%  |
| Solar absorptance            | 2%   | 5%   | 25%  | 43%  | 44%  | 71%  | 33%  |
| Luminous transmittance [VLT] | 45%  | 46%  | 32%  | 22%  | 21%  | 10%  | 24%  |
| UV transmittance             | 25%  | 26%  | 18%  | 15%  | 16%  | 9%   | 16%  |
| Openness Factor [nominal]    | 8%   | 9%   | 7%   | 8%   | 9%   | 6%   | 8%   |

#### **Glazing Type - Single 4mm Clear Glass**

| •••••                                 |     | • • • • • • • • • |     |     |     |     |     |
|---------------------------------------|-----|-------------------|-----|-----|-----|-----|-----|
| G-value / Solar heat gain coefficient | 45% | 48%               | 52% | 57% | 59% | 66% | 55% |
| Shading coefficient                   | 53% | 55%               | 60% | 66% | 68% | 76% | 63% |

#### **Colour Range**