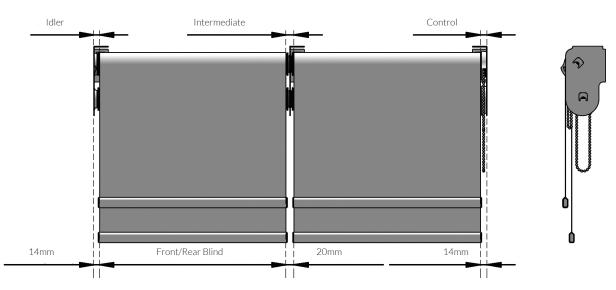

### System Diagrams

#### Ambience Twin Multi-Link Roller Blind

Note: Square Combo brackets are symmetrical. Light gaps on both sides are 14mm as illustrateed abvove [chain op]

Note: Light Gaps will vary by: Bracket type, Chain or Motor operation, and Type of motor selectted. Visit verosol.com.au or call 1800 721 404 for more information.