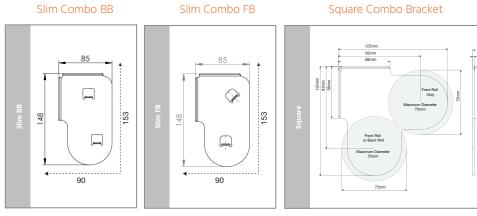

## **Technical Information**

| Product Code         | R203.0                                                                              |                                                                                                                                                                                |  |  |
|----------------------|-------------------------------------------------------------------------------------|--------------------------------------------------------------------------------------------------------------------------------------------------------------------------------|--|--|
| Product Name         | Ambience Twin Multi-Link Roller Blind                                               |                                                                                                                                                                                |  |  |
| Operation            | Stainless Steel Chain Operation                                                     |                                                                                                                                                                                |  |  |
| Dimensions           | Width                                                                               | 300mm minimum - 3000mm maximum                                                                                                                                                 |  |  |
|                      | Drop                                                                                | 300mm minimum - 3000mm maximum                                                                                                                                                 |  |  |
|                      | Spring Assist                                                                       | 850mm minimum width                                                                                                                                                            |  |  |
|                      | Maximum Area                                                                        | 15m <sup>2</sup> over 3 sections                                                                                                                                               |  |  |
| Roller Tube          | Light                                                                               | 43mm - optimised for fabric weight and width of blind to reduce tube deflection                                                                                                |  |  |
|                      | Standard                                                                            | 44mm - optimised for fabric weight and width of blind to reduce tube deflection                                                                                                |  |  |
|                      | Heavy Duty                                                                          | 49mm - optimised for fabric weight and width of blind to reduce tube deflection                                                                                                |  |  |
| Base Rail<br>Options | Flat [11mm x 22mm], Round [22mm], Verosol [17mm x 28mm] or Elliptical [11mm x 22mm] |                                                                                                                                                                                |  |  |
|                      | Colours                                                                             | Paint: White, Black and Sandstone Anodised: Clear                                                                                                                              |  |  |
| Control              | Mechanism                                                                           | Direct action, high tensol would steel spring which operated in such a way that it only applies the precise braking power necessary to keep the blind in the desired position. |  |  |
|                      | Idler                                                                               | Extendable pin idle-end for easy installation. The idle-end extends up to 10mm in increments of 1mm for improved installation.                                                 |  |  |
|                      | Colours                                                                             | Paint: White, Black, Sandstone and Silver Grey                                                                                                                                 |  |  |
|                      | Chain                                                                               | PVC, Nickel Plated Steel or Stainless Steel                                                                                                                                    |  |  |
| Brackets             | Slim Combo BB                                                                       | Both fabrics are back rolled [controls on same side]                                                                                                                           |  |  |
|                      | Slim Combo FB                                                                       | Top fabric is front rolled and bottom fabric is back rolled [controls on same side]                                                                                            |  |  |
|                      | Slimline Combo                                                                      | Top fabric is front rolled and bottom fabric is back rolled [controls on opposite sides]                                                                                       |  |  |
|                      | Square Combo                                                                        | Top fabric is front rolled and bottom fabric can be either front or back rolled [controls on same side]                                                                        |  |  |
|                      | Colours                                                                             | White, Black, Sandstone and Silver Grey                                                                                                                                        |  |  |

Max. roll diameter: 68mm

Max. roll diameter: 68mm

Max. roll diameter: 72mm

© Copyright 2014 Verosol Australia [ABN 36 006 221 003]

All specifications and other data are based on information available at the time of publication of this document. Information is subject to product tolerances and/or change without prior notice.