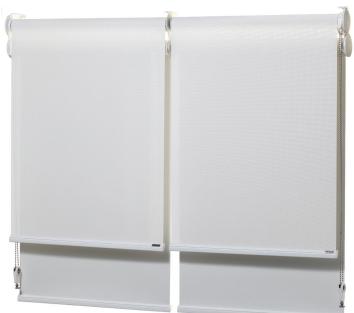

### **Product Information**

Ambience Twin Multi-Link Roller Blind is an elegant and practical solution for day and night use. Used to operate multiple blinds for larger window spans with a single chain, eliminating unsightly cords. Resulting in better light control, greater privacy, uninterrupted views, and indoor/ outdoor accessibility.

Suitable for both Commercial and Residential use.

The system can utilise a combination of any of the Verosol Roller Fabrics – select a blockout fabric for total privacy or a transparent or semi-transparent fabric to provide vision through.