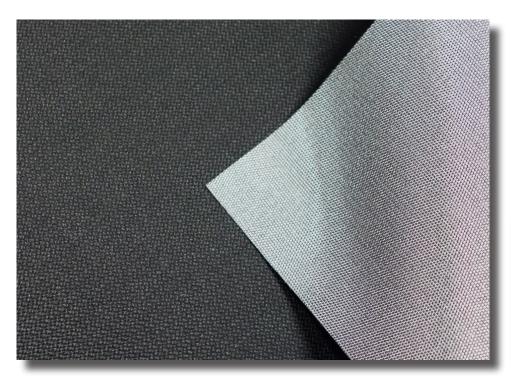

# 890 SilverScreen Originals

**Blockout Metallised** 

# Flame retardant solution with superior heat and light control

### **Features**

- Part of the Verosol Core Collection metallised fabrics developed in Europe, to the highest quality standard
- · Designed for maximum room darkening and total privacy
- Superior heat and glare control, excellent energy efficient solution
- Woven from 100% Polyester and is flame retardant
- · Oeko-Tex and Greenguard Gold certified
- Suitable for Roller Blinds